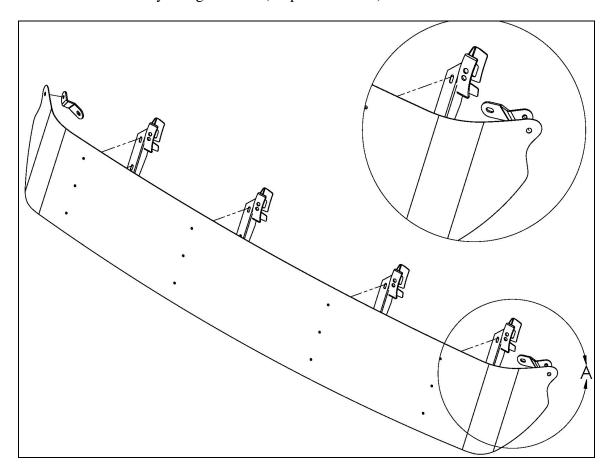

## **SUNVISOR**

## INSTALLATION INSTRUCTIONS

- 1. Pull back plastic coating from the bolt holes on visor.
- 2. Remove factory fiberglass visor (keep all hardware).

- 3. Fill bolt holes with silicone and re-install original hardware through new brackets along with "L-shaped" brackets on ends.
- 4. Do not tighten all hardware until last step, allow brackets to slide freely.
- 5. Attach Sunvisor to brackets using supplied hardware. (difficult to fasten top row of hardware).
- 6. Tighten all brackets and hardware (difficult to fasten top row of hardware).
- 7. Remove remaining plastic coating.